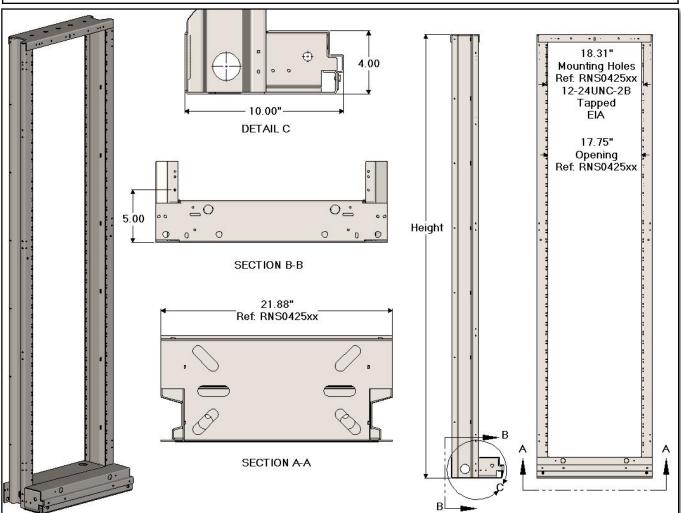

## RNS Series 19.00" Sigma Bay EIA Mounting Spacing

## RNS Series - 19.00" Sigma Bay - 1.75" Mounting Spacing - EIA

| RNS Series - 19.00" Sigma Bay - 1.75" Mounting Spacing - EIA |        |        |                                                         |
|--------------------------------------------------------------|--------|--------|---------------------------------------------------------|
| CSF P/N#                                                     | Width  | Height | Description                                             |
| RNS0425xx                                                    | 19.00" | 84.00" | Double Sided - #12-24 Mounting Holes - 1.75" Spaced EIA |

## Notes:

- Kit includes Bay Connecting Hardware.
- Order Floor Anchoring and Top Support Hardware separately.
- Finishes: See finish codes
- Other sizes available upon request.

301

2100 Parkes Drive, Broadview, IL 60155